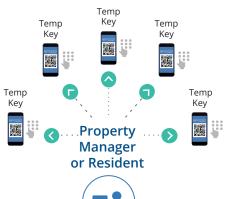

#### **Temporary Event Key**

- Can be shared with **MULTIPLE VISITORS**
- Have a start date & time, and time limit from 1-hour to 7 days unrestricted
- Valid for entire time window allotted
- Are good for one-time events

Ideal for: parties, movers, events