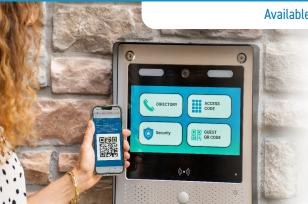

# **VIRTUAL KEYS VISITOR MANAGEMENT**

Available on All Watchman Multi-Family Models

# Administration Management & Control

 Administrator can choose to manage and send Virtual Keys to visitors on resident request or grant residents access to send any of the 3 key types: Individual, Temporary Event or Single Use Keys.