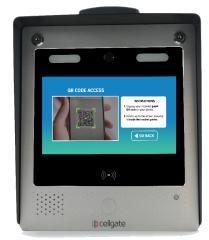

#### **Single-Use Key**

- Are only shared with **ONE VISITOR**
- Are QR Code or PIN Code Keys
- Are valid for one-time access only
- Are good for quick access needs

Ideal for: deliveries, service technicians, emergency repairs, real estate showings